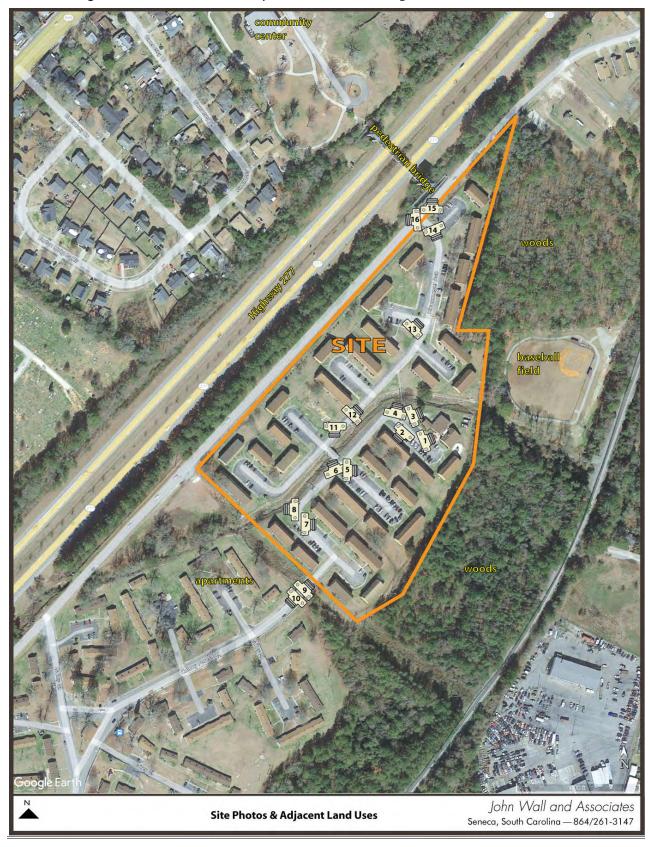

John Wall and Associates has done over 2,600 market analyses, the majority of these being for apartment projects (both conventional and affordable). However, the firm is equipped for, and has done many other types of real estate market analyses, data mapping, troubled property analysis, shopping center master plans, industrial park master plans, housing and demographic studies, land planning projects, site analysis, location analysis and GIS projects. Clients include private developers, government officials, syndicators and lending institutions.

### 1.4 Identity of Interest

The market analyst will receive no fees contingent upon approval of the project by any agency or lending institution, before or after the fact, and the market analyst will have no interest in the housing project.