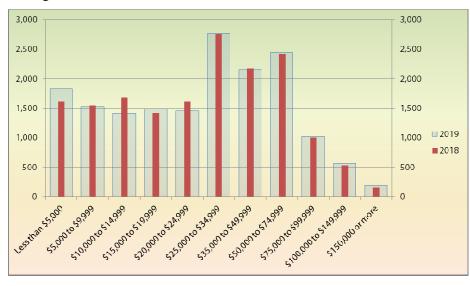

# 4 Executive Summary

The projected completion date of the proposed project is on or before 12/31/2025.

The market area consists of Census tracts 1, 2, 3, 4, 5, 6, 7, 9, 10, 11, 12, 104.03, 104.07, 104.12, 104.13, 105.01, 105.02, 106, 107.01, 107.02, 107.03, 108.03, 108.04, 108.05, 108.06, 109, 110, 111.01, 111.02, 112.01, and 112.02 in Richland County.

The proposed project consists of 188 units of rehabilitation.

The proposed project is for family households with incomes at 50% of AMI, and net rents range from \$1,225 to \$1,770. However, all of the units will continue to have project based rental assistance.