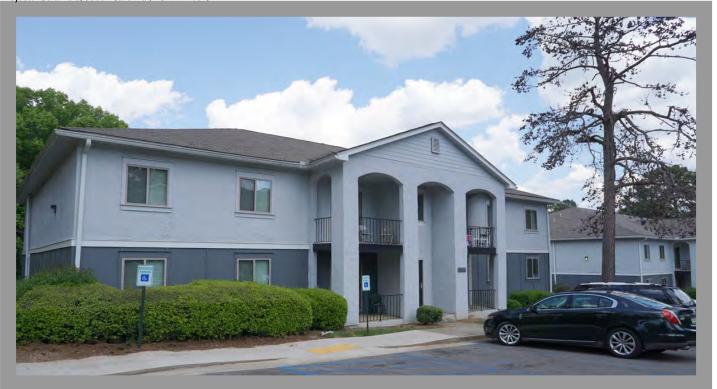

|

## Complex: Map Number:

Last Rent Increase

Waters at Fairfield 5313 Fairfield Rd. Columbia Charmaine (1-9-23) 803-881-8070 - property 469-206-8900 - mgt. co.

### Year Built:

1978 1998 Rehab 2018 Rehab

Amenities **Appliances Unit Features Specials** - Refrigerator Fireplace Laundry Facility Utilities Included Tennis Court Range/Oven Swimming Pool Microwave Oven Furnished Club House \_ Dishwasher Air Conditioning Waiting List Garbage Disposal Drapes/Blinds Garages Cable Pre-Wired W/D Connection Playground Access/Security Gate Free Cable Washer, Dryer Subsidies Fitness Center Ceiling Fan Free Internet LIHTC/Bond (60%); PBRA=0; Other \_ Other Other HCV=31

Comments: 1996 LIHTC & 2016 Bond allocations; Formerly called Willow Lakes & Waters at Willow Lake; Managed by Atlantic Housing



|                   | No. of U | Units | Baths | Vacant | Size (s.f.) | Rent |
|-------------------|----------|-------|-------|--------|-------------|------|
| Efficiency/Studio | )        |       |       |        |             |      |
| One-Bedroom       |          | 64    | 1     | 2      | 760         | 826  |
| 1 BR vacancy rate | 3.1%     |       |       |        |             |      |
|                   |          |       |       |        |             |      |
| Two-Bedroom       |          | 56    | 2     | 0      | 1030-1155   | 983  |
| 2 BR vacancy rate | 0.0%     | 84    | 2     | 0      | 1030-1155   | 986  |
| Three-Bedroom     |          | 16    | 2     | 0      | 1240        | 1129 |
| 3 BR vacancy rate | 0.0%     |       |       |        |             |      |
| Four-B