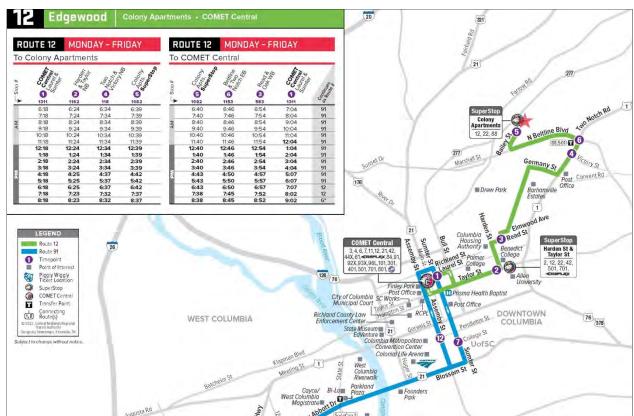

ail kiosk
- Sit accessibility upgrades

## Exterior/Building:

- Roof replacement
- Re-painting & repairs of exterior stairwells
- Vinyl siding replacement
- Repointing
- Decking repairs
- Exterior painting
- Added insulation

#### Units:

- Remove & replace kitchen cabinets, countertops, appliances
- Remove & replace toilets, bath vanities, bathroom accessories
- New LVP flooring throughout units
- New unit entry doors
- Paint interiors
- New blinds /shades
- Conversion of 10 units to fully accessible

#### MEP:

- Replace existing HVAC with new split systems
- Replace existing bath fans
- Replace hot water heaters

## Amenities:

- Playground & Gazebo/Grilling Area
- Add video surveillance system
- Common area accessibility upgrades
- Install wi-fi system

## 17 Transportation Appendix







| ROUTE 22 MONDAY - FRIDAY  To Rosewood Hills Drive |       |                                           |            | ROUTE 22 MONDAY - FRIDAY To Colony Apartments |                 |        |              |