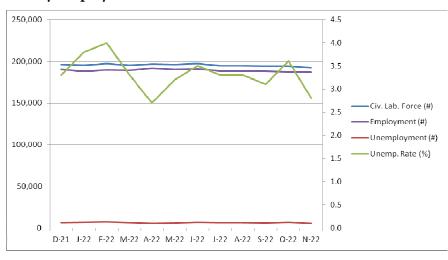

| 2,383      | 1.3%  |        |       |
| M-22 | 196,304  | 6,087        | 3.2      | 190,217    | -1,179     | -0.6% |        |       |
| J-22 | 197,193  | 6,668        | 3.5      | 190,525    | 308        | 0.2%  |        |       |
| J-22 | 194,765  | 6,222        | 3.3      | 188,543    | -1,982     | -1.0% |        |       |
| A-22 | 194,774  | 6,222        | 3.3      | 188,552    | 9          | 0.0%  |        |       |
| S-22 | 194,053  | 5,835        | 3.1      | 188,218    | -334       | -0.2% |        |       |
| O-22 | 194,054  | 6,743        | 3.6      | 187,311    | -907       | -0.5% |        |       |
| N-22 | 192,386  | 5,240        | 2.8      | 187,146    | -165       | -0.1% |        |       |

Source: State Employment Security Commission

## **County Employment Trends**



Source: State Employment Security Commission

## 10.5 Workforce Housing

The subject is not located in an area that is drawn from for some other area (e.g., a resort area) so this topic is not relevant.

#### 10.6 Economic Summary

The largest number of persons in the market area is employed in the "Management, professional, and related occupations" occupation category and in the "Educational services, and health care and social assistance" industry category.

A change in the size of labor force frequently indicates a corresponding change in the need for housing. The size of the labor force has actually decreased over the last year.

Employment has been fairly stable since disruptions from the Covid-19 pandemic. For the past 12 months, the unemployment rate has varied from 2.7% to 4.0%;