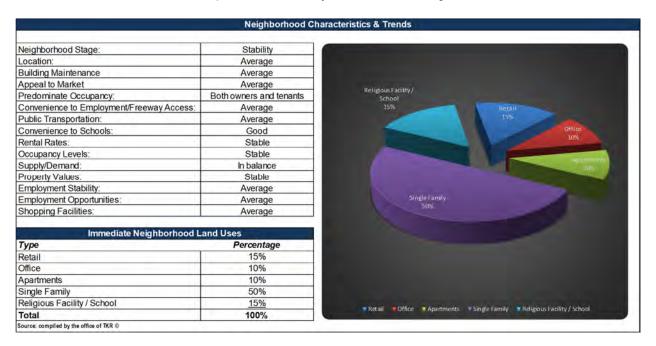

|
| Stability      | A period of equilibrium                                                 |  |
| Decline        | A period of slowing demand                                              |  |
| Revitalization | A period of renewal, redevelopment, modernization and increasing demand |  |

In review of the subject's area, the boundaries of the subject's immediate neighborhood can be delineated as; Interstate 20 to the north, Gervais Street to the south, Interstate 77 to the east, and Broad River to the west. The following map illustrates the immediate neighborhood:



The subject is located on Lester Street, which is a residential thoroughfare that runs mostly north to south through Columbia.

Based on our observation the composition of the subject's immediate neighborhood is as follows:



The subject street and immediate neighborhood have a variety of real estate uses including retail, office, and residential. The predominate use in the neighborhood is single families. Properties near the subject appear to be approximately 20 to 70+ years old and adequately maintained. Occupancy levels in the neighborhood appear adequate (95%+). Change in current land use is unlikely. Property compatibility is good with no adverse effects.

We have also reviewed the subject's overall location in terms of its walkability or Walk Score. A Walk Score is a system developed to measure the "walkability" of various neighborhoods to nearby amenities and also measures pedestrian friendliness by analyzing population density and road metrics such as block length and intersection density. The subject