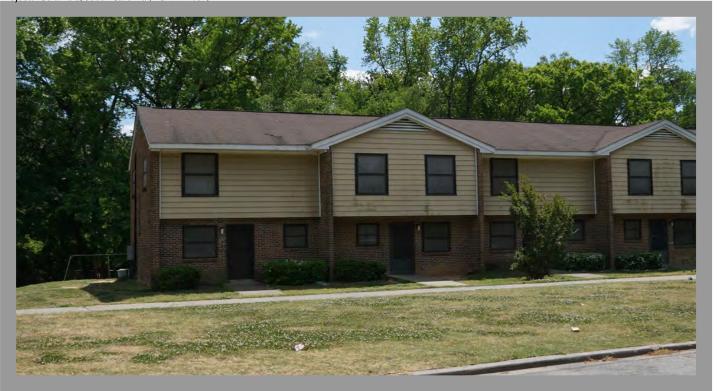

# 4 Executive Summary

The projected completion date of the proposed project is on or before 12/31/2025.

The market area consists of Census tracts 1, 2, 3, 4, 5, 6, 7, 9, 10, 11, 12, 104.03, 104.07, 104.12, 104.13, 105.01, 105.02, 106, 107.01, 107.02, 107.03, 108.03, 108.04, 108.05, 108.06, 109, 110, 111.01, 111.02, 112.01, and 112.02 in Richland County.

The proposed project consists of 188 units of rehabilitation.

The proposed project is for family households with incomes at 50% of AMI, and net rents range from \$1,225 to \$1,770. However, all of the units will continue to have project based rental assistance.