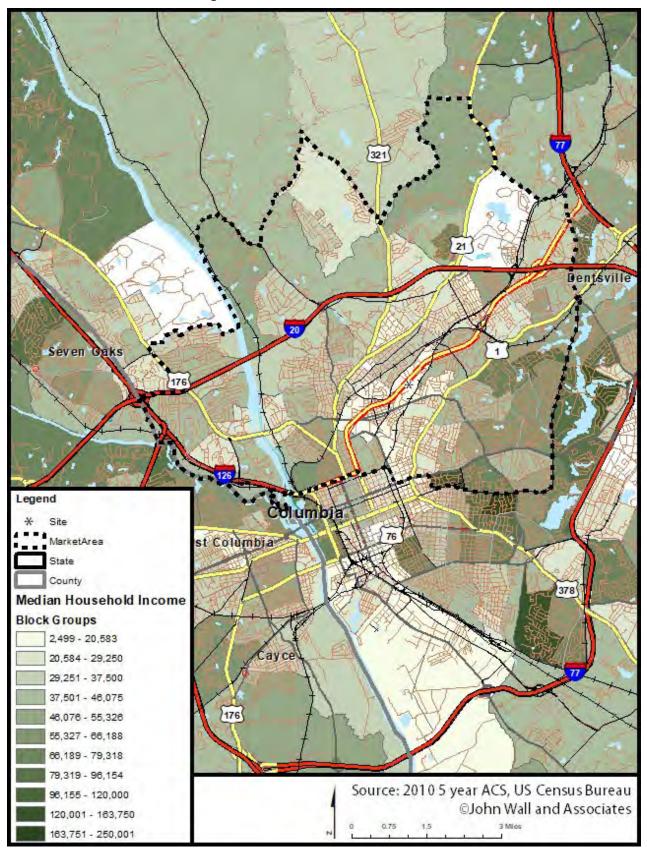

# 4 Executive Summary

The projected completion date of the proposed project is on or before 12/31/2025.

The market area consists of Census tracts 1, 2, 3, 4, 5, 6, 7, 9, 10, 11, 12, 104.03, 104.07, 104.12, 104.13, 105.01, 105.02, 106, 107.01, 107.02, 107.03, 108.03, 108.04, 108.05, 108.06, 109, 110, 111.01, 111.02, 112.01, and 112.02 in Richland County.