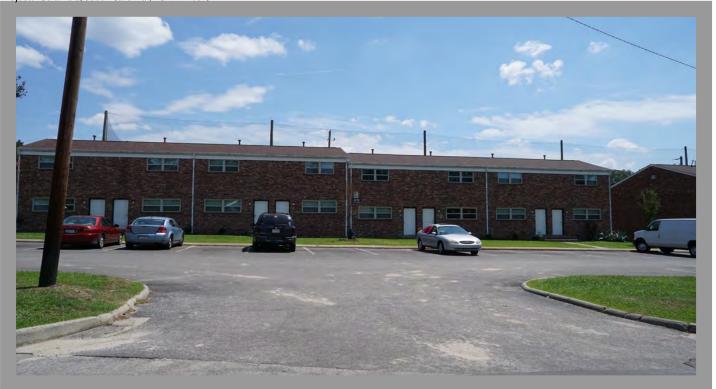

Pool        | Microwave Oven   | — Furnished                   |                    |
| — Club House           | Dishwasher       | ** Air Conditioning           | Waiting List       |
| — Garages              | Garbage Disposal | x Drapes/Blinds               | WL=100+            |
| x Playground           | W/D Connection   | Cable Pre-Wired               |                    |
| x Access/Security Gate | Washer, Dryer    | Free Cable                    | Subsidies          |
| Fitness Center         | Ceiling Fan      | Free Internet                 | Sec 8; PBRA=188    |
| * Other                | Other            | Othe <del>r</del>             | ,                  |

Comments: \*Community center; \*\*4BR units have central air conditioning, and the remaining units have window units



|                   | No. of U | Jnits | Baths | Vacant | Size (s.f.) | Rent |
|-------------------|----------|-------|-------|--------|-------------|------|
| Efficiency/Studio | )        |       |       |        |             |      |
| One-Bedroom       |          | 24    | 1     | 0      | 675         | PBRA |
| 1 BR vacancy rate | 0.0%     |       |       |        |             |      |
|                   |          |       |       |        |             |      |
| Two-Bedroom       | 0.007    | 48    | 1     | 0      | 800-875     | PBRA |
| 2 BR vacancy rate | 0.0%     |       |       |        |             |      |
| Three-Bedroom     |          | 40    | 1     | 0      | 915-1100    | PBRA |
| 3 BR vacancy rate | 0.0%     |       |       |        |             |      |
| Four-B