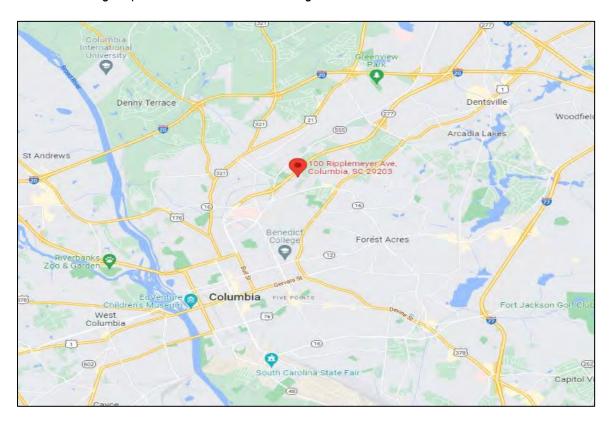

tinct stages, which are as follows:

| Growth         | A period in which the area gains acceptance                             |  |
|----------------|-------------------------------------------------------------------------|--|
| Stability      | A period of equilibrium                                                 |  |
| Decline        | A period of slowing demand                                              |  |
| Revitalization | A period of renewal, redevelopment, modernization and increasing demand |  |

In review of the subject's area, the boundaries of the subject's immediate neighborhood can be delineated as; Interstate 20 to the north, Gervais Street to the south, Interstate 77 to the east, and Broad River to the west. The following map illustrates the immediate neighborhood:



The subject is located on Lester Street, which is a residential thoroughfare that runs mostly north to south through Columbia.

Based on our observation the composition of the subject's immediate neighborhood is as follows:



The subject street and immediate neighborhood have a variety of real estate uses including retail, office, and residential. The predominate use in the neighborhood is single families. Properties near the subject appear to be approximately 20 to 70+ years old and adequately maintained. Occupancy levels in the neighborhood appear adequate (95%+). Change in current land use is unlikely. Property compatibility is good with no adverse effects.

We have also reviewed the subject's overall location in terms of its walkability or Walk Score. A Walk Score is a system develo