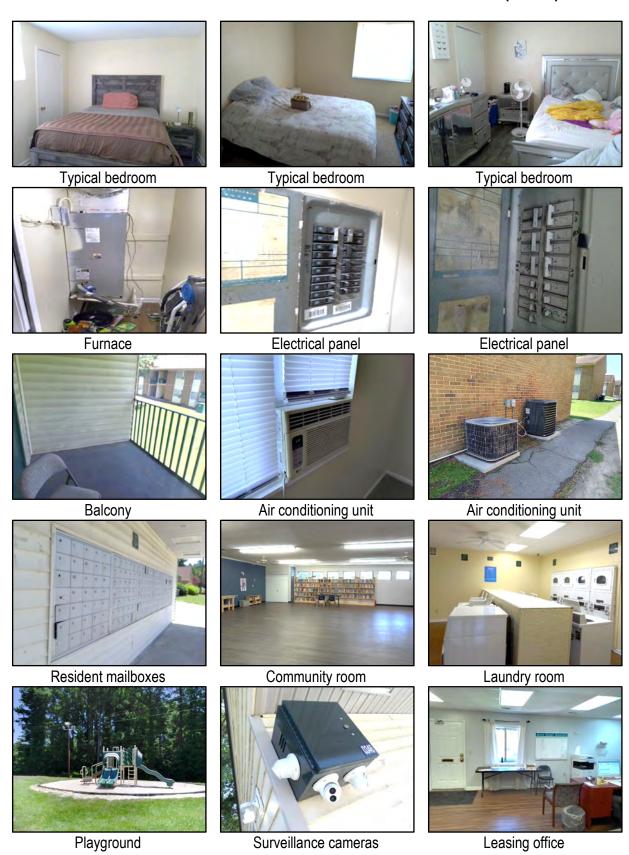

alCor Management and the telephone number is (803)-708-8351.

#### INTERIOR AND ADDITIONAL PHOTOGRAPHS OF SUBJECT PROPERTY



Typical kitchen



Typical kitchen



Typical kitchen



Typical kitchen



Typical kitchen



Typical kitchen



Typical kitchen



Typical kitchen



Typical bathroom



Typical bathroom



Typical bathroom



Typical bathroom

## INTERIOR AND ADDITIONAL PHOTOGRAPHS OF SUBJECT PROPERTY (CONT.)



Typical bathroom



Typical bathroom



Typical bathroom



Typical bathroom



Typical living area



Typical living area



Typical living area



Typical living area



Typical living area



Typical bedroom



Typical bedroom



Typical bedroom



Typical bedroom



Typical bedroom



Typical bedroom

# INTERIOR AND ADDITIONAL PHOTOGRAPHS OF SUBJECT PROPERTY (CONT.)



### **CURRENT CONTRACT RENTS, OCCUPANCY AND UTILITY ALLOWANCES**

This Rent Comparability Study (RCS) applies to all the units in the subject property that receive the HUD Section 8 subsidy. The current contract rents for the subject property are as follows:

| Unit Type           | Current Monthly Contract Rent |  |
|---------------------|-------------------------------|--|
| One-bedroom units   | \$774                         |  |
| Two-bedroom units   | \$870                         |  |
| Three-bedroom units | \$1,028                       |  |
| Four-bedroom units  | \$1,128                       |  |

Mostly families occupy the subject property. People are drawn to the subject property because of its central location and the services it provides. Occupancy for market rate apartment