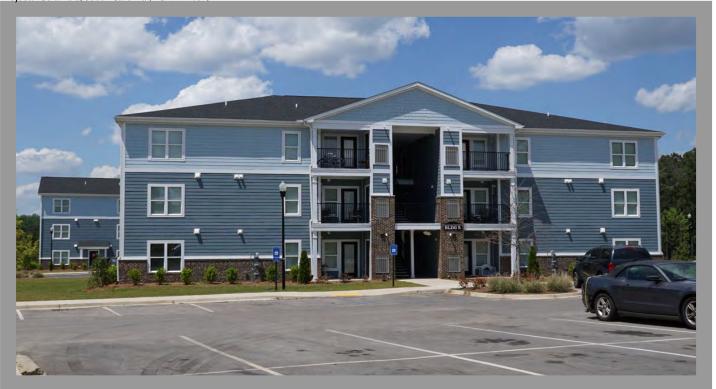

# 4 Executive Summary

The projected completion date of the proposed project is on or before 12/31/2025.

The market area consists of Census tracts 1, 2, 3, 4, 5, 6, 7, 9, 10, 11, 12, 104.03, 104.07, 104.12, 104.13, 105.01, 105.02, 106, 107.01, 107.02, 107.03, 108.03, 108.04, 108.05, 108.06, 109, 110, 111.01, 111.02, 112.01, and 112.02 in Richland County.

The proposed project consists of 188 units of rehabilitation.

The proposed project is for family households with incomes at 50% of AMI, and net rents range from \$1,225 to \$1,770. However, all of the units will continue to have project based rental assistance.