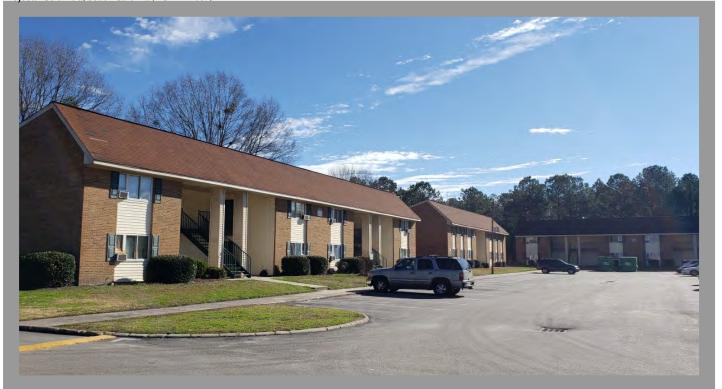

|
| x Playground              | x W/D Connection          | x Cable Pre-Wired           |                              |
| Access/Security Gate      | Washer, Dryer             | Free Cable                  | Subsidies                    |
| <u>x</u> Fitness Center   | x Ceiling Fan             | Free Internet               | LIHTC (20%, 50%, 60% & 70%); |
| ** Other                  | Other                     | ***_ Other                  | PBRA=0                       |

Comments: 2021 LIHTC allocation; Information is from SC Housing market study; \*2 units at \$625 and 3 units at \$635; The only 70% AMI units are 2BR units; \*\*Bike storage, elevator, business center, computer center and community room with kitchen; \*\*\*Patio/balcony; This property is still under construction



|                   | No. of U | J <b>nits</b> | Baths | Vacant | Size (s.f.) | Rent |
|-------------------|----------|---------------|-------|--------|-------------|------|
| Efficiency/Studio | )        |               |       |        |             |      |
| One-Bedroom       |          | 60            | 1     | 3      | 658         | PBRA |
| 1 BR vacancy rate | 5.0%     |               |       |        |             |      |
| Two-Bedroom       | 40.404   | 48            | 1     | 5      | 833         | PBRA |
| 2 BR vacancy rate | 10.4%    |               |       |        |             |      |
| Three-Bedroom     |          | 56            | 1     | 5      | 963         | PBRA |
| 3 BR vacancy rate | 8.9%     |               |       |        |             |      |
| Four-Bedroom