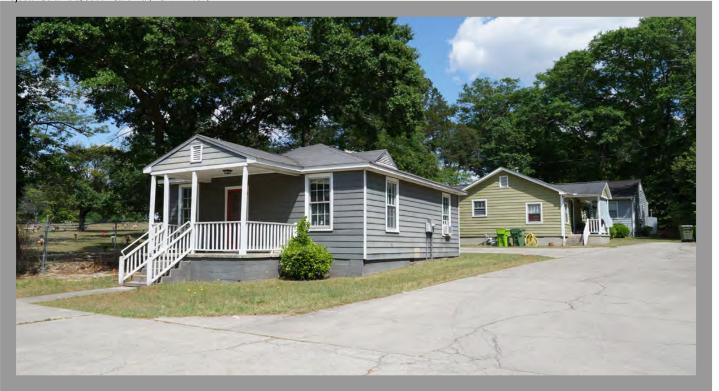

# 4 Executive Summary

The projected completion date of the proposed project is on or before 12/31/2025.

The market area consists of Census tracts 1, 2, 3, 4, 5, 6, 7, 9, 10, 11, 12, 104.03, 104.07, 104.12, 104.13, 105.01, 105.02, 106, 107.01, 107.02, 107.03, 108.03, 108.04, 108.05, 108.06, 109, 110, 111.01, 111.02, 112.01, and 112.02 in Richland County.

The proposed project consists of 188 units of rehabilitation.

The proposed project is for family households with incomes at 50% of AMI, and net rents range from \$1,225 to \$1,770. However, all of the units will continue to have project based rental assistance.