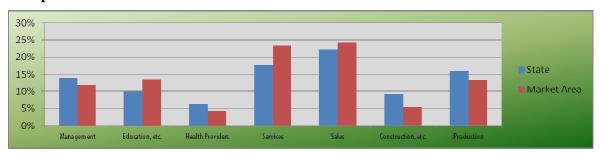

repair occupations    | 86,033    | 4%  | 4,935   | 3%  | 770         | 2%  | 1,315  | 2%  |
| Production, transportation, and material moving      |           |     |         |     |             |     |        |     |
| occupations:                                         | 361,934   | 16% | 23,340  | 12% | 4,929       | 13% | 6,096  | 10% |
| Production occupations                               | 189,180   | 8%  | 8,782   | 4%  | 1,779       | 5%  | 2,175  | 4%  |
| Transportation occupations                           | 81,092    | 4%  | 6,915   | 4%  | 1,213       | 3%  | 1,467  | 2%  |
| Material moving occupations                          | 91,662    | 4%  | 7,643   | 4%  | 1,937       | 5%  | 2,454  | 4%  |

Source: 2019-5yr ACS (Census)

## Occupation for the State and Market Area



Table 20—Industry of Employed Persons Age 16 Years And Over

|                                                                | State     | %   | County  | %   | Market Area | %   | City   | %   |
|----------------------------------------------------------------|-----------|-----|---------|-----|-------------|-----|--------|-----|
| Total:                                                         | 2,275,531 |     | 195,730 |     | 37,081      |     | 60,171 |     |
| Agriculture, forestry, fishing and hunting, and mining:        | 21,880    | 1%  | 538     | 0%  | 161         | 0%  | 182    | 0%  |
| Agriculture, forestry, fishing and hunting                     | 19,960    | 1%  | 419     | 0%  | 161         | 0%  | 141    | 0%  |
| Mining, quarrying, and oil and gas extraction