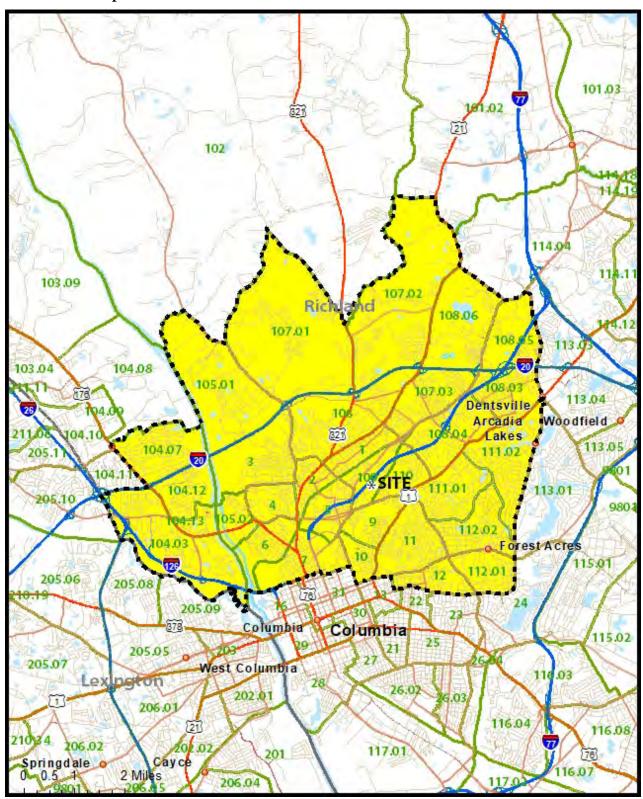

# 4 Executive Summary

The projected completion date of the proposed project is on or before 12/31/2025.

The market area consists of Census tracts 1, 2, 3, 4, 5, 6, 7, 9, 10, 11, 12, 104.03, 104.07, 104.12, 104.13, 105.01, 105.02, 106, 107.01, 107.02, 107.03, 108.03, 108.04, 108.05, 108.06, 109, 110, 111.01, 111.02, 112.01, and 112.02 in Richland County.