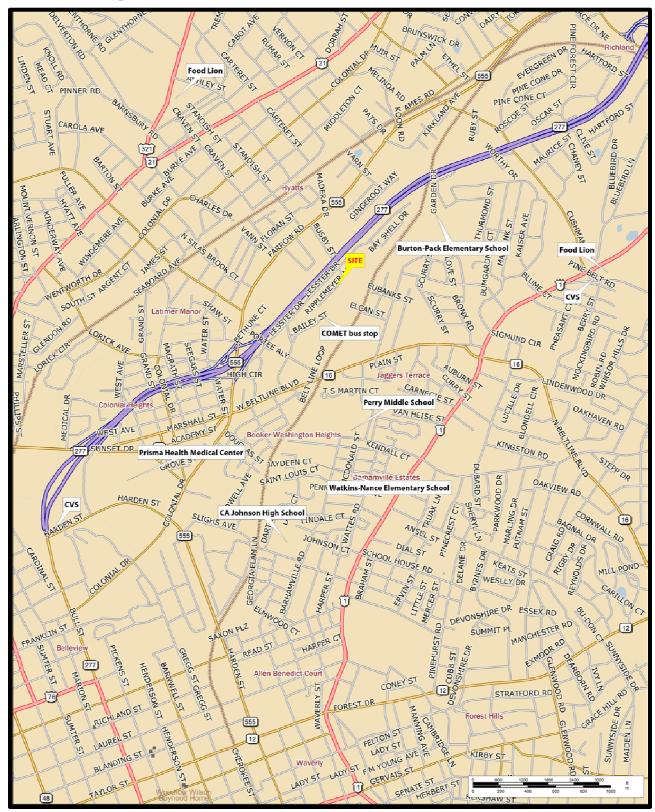

|            |

These *pro forma* rents will be evaluated in terms of the market in the Supply section of the study.

# **6.8** Development Amenities

Laundry room, clubhouse/community center, playground, and access/security gate

#### 6.9 Unit Amenities

Refrigerator, range/oven, garbage disposal, HVAC, and blinds

#### 6.10 Utilities Included

Water, sewer, and trash

#### 6.11 Rehab

Current occupancy: 92.6%

Current rents: all units have project-based rental assistance

Tenant incomes: all current tenants will continue to be income-qualified

Scope of work: see rehab appendix

# 6.12 Projected Certificate of Occupancy Date

It is anticipated that the subject will have its final certificates of occupancy on or before 12/31/2025.

#### **7** Site Evaluation

#### **Site Location Map**



# Neighborhood Map



#### 7.1 Date of Site Visit

Joe Burriss visited the site on January 26, 2023.

#### 7.2 Description of Site and Adjacent Parcels

In addition to the following narrative, a visual description of the site and the adjacent parcels is provided in the maps on the preceding pages and the photographs on the following pages.

### 7.3 Visibility and Curb Appeal

The site really only has visibility from Lester Drive, a road that dead ends past the site to the northeast and from Colony Forest Drive, which is a road that runs through another apartment complex before dead ending at the subject. Curb appeal can only be enhanced with a rehabilitation.

#### 7.4 Ingress and Egress

Access to the site is from Lester Drive and from Colony Forest Drive, and there are no problems with