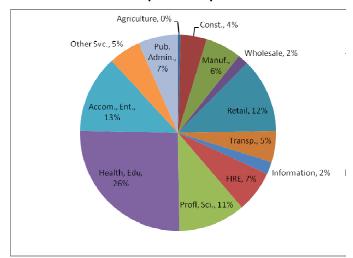

nemployment rate has varied from 2.7% to 4.0%; in the last month reported it was 2.8%.

A downturn in the economy and thus a corresponding increase in unemployment will impact LIHTC properties without rental assistance. LIHTC properties without rental assistance require tenants who either earn enough money to afford the rent or have a rent subsidy voucher. When there is an increase in unemployment, there will be households where one or more employed persons become unemployed. Some households that could afford to live in the proposed units will no longer have enough income. By the same token, there will be other households that previously had incomes that were too high to live in the proposed units that will now be income qualified.

#### Percent of Workers by Industry for the Market Area



Source: 2019-5yr ACS (Census)

# 11 Income Restrictions and Affordability

Several economic factors need to be examined in a housing market study. Most important is the number of households that would qualify for apartments on the basis of their incomes. A variety of circumstances regarding restrictions and affordability are outlined below.

These minimum and maximum incomes are used to establish the income *range* for households entering the project. Only households whose incomes fall within the range are considered as a source of demand.

Income data have been shown separately for owner and renter households. Only the renter household income data are used for determining demand for rental units.

**Gross rent** includes utilities, but it excludes payments of rental assistance by federa