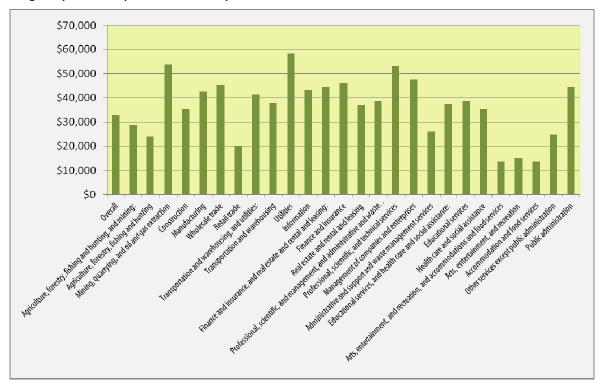

rtainment, and recreation, and accommodations and food services                   | \$15,945 | \$13,801 | \$13,763 |
| Arts, entertainment, and recreation                                                         | \$18,268 | \$15,075 | \$11,761 |
| Accommodation and food services                                                             | \$15,674 | \$13,715 | \$13,970 |
| Other services except public administration                                                 | \$24,916 | \$25,016 | \$21,299 |
| Public administration                                                                       | \$43,725 | \$44,473 | \$43,992 |

Source: 2019-5yr ACS (Census)

Note: Dashes indicate data suppressed by Census Bureau; no data is available for the market area.

# Wages by Industry for the County



2019-5yr ACS (Census)

# 10.1 Major Employers

Table 22—Major Employers in the County

| Company                                        | Product                                            | Employees |
|------------------------------------------------|----------------------------------------------------|-----------|
| State of South Carolina                        | State Government                                   | 25,570    |
| Prisma Health                                  | Health Care and Social Assistance                  | 15,000    |
| BlueCross BlueShield of SC and Palmetto GBA    | Finance, Insurance and Real Estate                 | 10,019    |
| University of South Carolina                   | Public Administration                              | 5,678     |
| United States