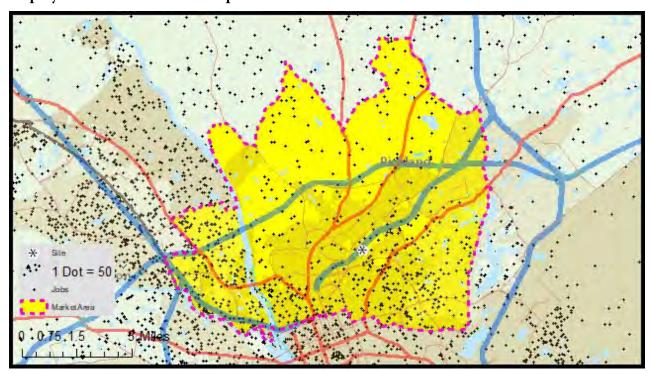

ices:                                                 | 231,565   | 10% | 21,513  | 11% | 4,732       | 13% | 8,040  | 13% |
| Arts, entertainment, and recreation                            | 38,096    | 2%  | 3,721   | 2%  | 629         | 2%  | 1,153  | 2%  |
| Accommodation and food services                                | 193,469   | 9%  | 17,792  | 9%  | 4,103       | 11% | 6,887  | 11% |
| Other services, except public administration                   | 117,388   | 5%  | 10,541  | 5%  | 1,970       | 5%  | 2,879  | 5%  |
| Public administration                                          | 100,671   | 4%  | 14,680  | 8%  | 2,439       | 7%  | 4,161  | 7%  |

Source: 2019-5yr ACS (Census)

Note: Bold numbers represent category totals and add to 100%

# **Employment Concentrations Map**



# **Industry for the State and Market Area**



Source: 2019-5yr ACS (Census)

Table 21—Median Wages by Industry

|                                                                                             | State    | County   | City     |
|---------------------------------------------------------------------------------------------|----------|----------|----------|
| Overall                                                                                     | \$33,365 | \$32,835 | \$30,755 |
| Agriculture, forestry, fishing and hunting, and mining:                                     | \$29,601 | \$28,986 | \$46,284 |
| Agriculture, forestry, fishing and hunting                                                  | \$27,019 | \$24,075 | \$29,732 |
| Mining, quarrying, and oil and gas ex