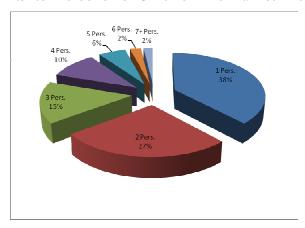

-person         | 33,904    | 6.1%  | 2,978  | 5.3%  | 907         | 5.5%  | 930    | 3.9%  |
| 6-person         | 13,817    | 2.5%  | 1,235  | 2.2%  | 387         | 2.4%  | 382    | 1.6%  |
| 7-or-more        | 9,195     | 1.7%  | 794    | 1.4%  | 310         | 1.9%  | 253    | 1.1%  |

Source: 2010 Census

The percent and number of large (5 or more persons) households in the market is an important fact to consider in projects with a significant number of 3 or 4 bedroom units. In such cases, this fact has been taken into account and is used to refine the analysis. It also helps to determine the upper income limit for the purpose of calculating demand. In the market area, 9.8% of the renter households are large, compared to 10.3% in the state.

Renter Persons Per Unit For The Market Area



#### 9.2.5 Household Incomes

The table below shows the number of households (both renter and owner) that fall within various income ranges for the market area.

Table 18—Number of Households in Various Income Ranges

|                        | State     | %     | County  | %     | Market Area | %     | City   | %     |
|------------------------|-----------|-------|---------|-------|-------------|-------|--------|-------|
| Total:                 | 1,921,862 |       | 151,853 |       | 33,246      |       | 47,162 |       |
| Less than \$10,000     | 143,083   | 7.4%  | 13,766  | 9.1%  | 4,572       | 13.8% | 5,875  | 12.5% |
| \$10,000 to \$14,999   | 97,388    | 5.1%  | 6,124   | 4.0%  | 2,021       | 6.1%  | 2,561  | 5.4%  |
| \$15,000 to \$19,999   | 98,220    | 5.1%  | 6,927   | 4.6