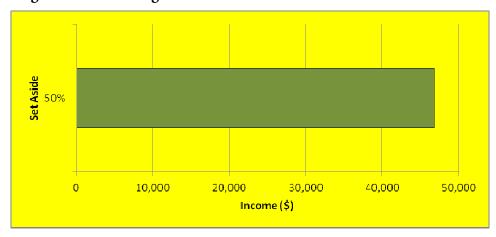

The proposed project consists of 188 units of rehabilitation.

The proposed project is for family households with incomes at 50% of AMI, and net rents range from \$1,225 to \$1,770. However, all of the units will continue to have project based rental assistance.