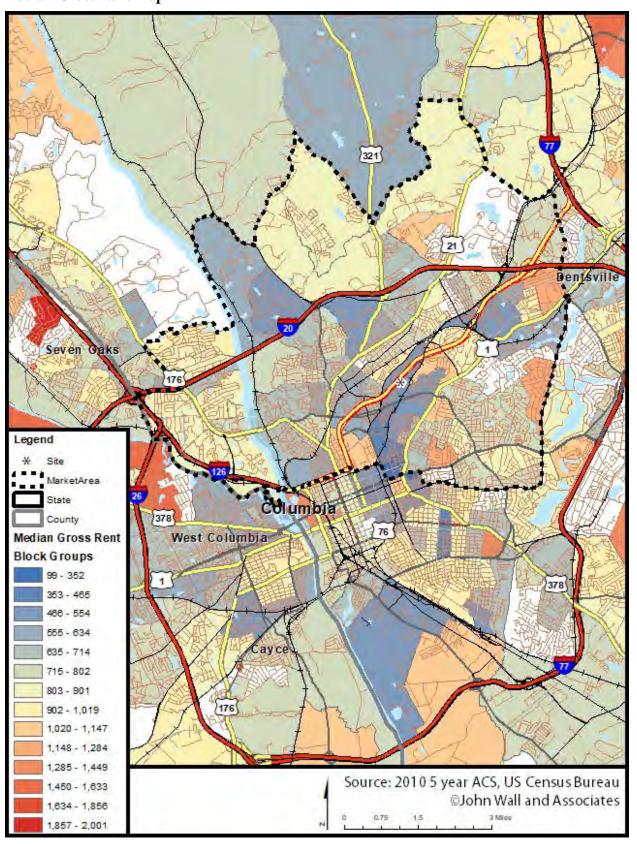

# **Regional Locator Map**

# 4 Executive Summary

The projected completion date of the proposed project is on or before 12/31/2025.

The market area consists of Census tracts 1, 2, 3, 4, 5, 6, 7, 9, 10, 11, 12, 104.03, 104.07, 104.12, 104.13, 105.01, 105.02, 106, 107.01, 107.02, 107.03, 108.03, 108.04, 108.05, 108.06, 109, 110, 111.01, 111.02, 112.01, and 112.02 in Richland County.