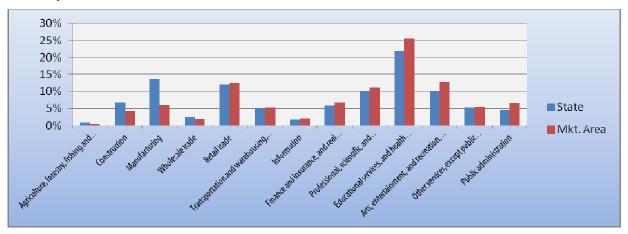

| 231,565   | 10% | 21,513  | 11% | 4,732       | 13% | 8,040  | 13% |
| Arts, entertainment, and recreation                            | 38,096    | 2%  | 3,721   | 2%  | 629         | 2%  | 1,153  | 2%  |
| Accommodation and food services                                | 193,469   | 9%  | 17,792  | 9%  | 4,103       | 11% | 6,887  | 11% |
| Other services, except public administration                   | 117,388   | 5%  | 10,541  | 5%  | 1,970       | 5%  | 2,879  | 5%  |
| Public administration                                          | 100,671   | 4%  | 14,680  | 8%  | 2,439       | 7%  | 4,161  | 7%  |

Source: 2019-5yr ACS (Census)

Note: Bold numbers represent category totals and add to 100%

# **Employment Concentrations Map**



# **Industry for the State and Market Area**



Source: 2019-5yr ACS (Census)

Table 21—Median Wages by Industry

|                                                                                             | State    | County   | City     |
|---------------------------------------------------------------------------------------------|----------|----------|----------|
| Overall                                                                                     | \$33,365 | \$32,835 | \$30,755 |
| Agriculture, forestry, fishing and hunting, and mining:                                     | \$29,601 | \$28,986 | \$46,284 |
| Agriculture, forestry, fishing and hunting                                                  | \$27,019 | \$24,075 | \$29,732 |
| Mining, quarrying, and oil and gas extraction