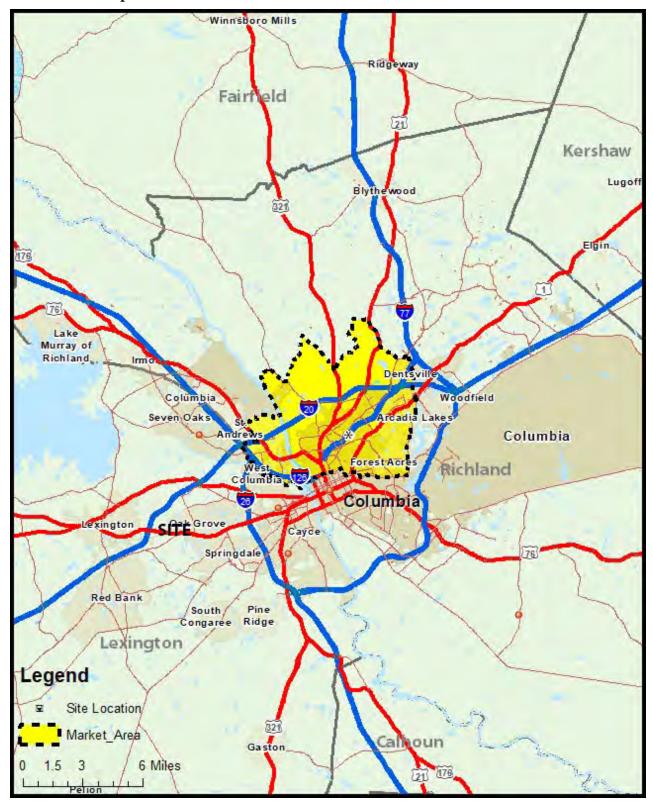

s, as well as weak points, and compares them with the subject.

The last section, Interviews, assesses key individuals' special knowledge about the market area. While certainly subjective and limited in perspective, their collective knowledge, gathered and assessed, can offer valuable information.

Taken individually, these three approaches give a somewhat restricted view of the market. However, by examining them together, knowledge sufficient to draw reasonable conclusions can be achieved.

#### 3.4 Limitations

This market study was written according to the Client's *Market Study Guide*. To the extent this guide differs from the NCHMA *Standard Definitions of Key Terms* or *Model Content Standards*, the client's guide has prevailed.

# **Regional Locator Map**



# **Area Locator Map**



# 4 Executive Summary

The projected completion date of the proposed project is on or before 12/31/2025.

The market area consists of Census tracts 1, 2, 3, 4, 5, 6, 7, 9, 10, 11, 12, 104.03, 104.07, 104.12, 104.13, 105.01, 105.02, 106, 107.01, 107.02, 107.03, 108.03, 108.04, 108.05, 108.06, 109, 110, 111.01, 111.02, 112.01, and 112.02 in Richland County.

The proposed project consists of 188 units of rehabilitation.

The proposed project is for family households with incomes at 50% of AMI, and net rents range from \$1,225 to \$1,770. However, all of the units will continue to have project based rental assistance.

#### 4.1 Demand

Table 1—Demand

|                            | 50% AMI: \$0 to \$46,750 |
|----------------------------|--------------------------|
| New Housing Units Requir