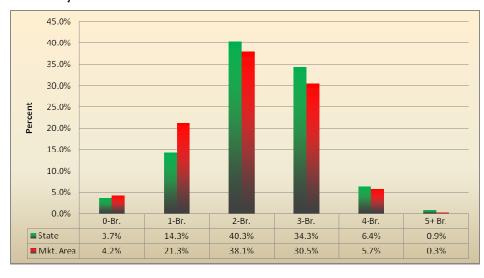

# 4 Executive Summary

The projected completion date of the proposed project is on or before 12/31/2025.

The market area consists of Census tracts 1, 2, 3, 4, 5, 6, 7, 9, 10, 11, 12, 104.03, 104.07, 104.12, 104.13, 105.01, 105.02, 106, 107.01, 107.02, 107.03, 108.03, 108.04, 108.05, 108.06, 109, 110, 111.01, 111.02, 112.01, and 112.02 in Richland County.

The proposed project consists of 188 units of rehabilitation.

The proposed project is for family households with incomes at 50% of AMI, and net rents range from \$1,225 to \$1,770. However, all of the units will continue to have project based rental assistance.