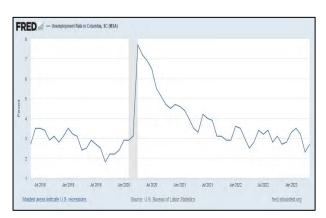

The future marketability of the neighborhood should remain satisfactory.

The subject has good access to jobs in downtown Columbia, where health care and social assistance jobs account for most of the employment. A review of job growth and unemployment in this zip code (29203) is as follows:

| EMPLOYMENT INFORMATION   | Columbia, South Carolina | United States |
|--------------------------|--------------------------|---------------|
| Income per Cap.          | \$17,909                 | \$31,177      |
| Household Income         | \$30,514                 | \$57,652      |
| <u>Unemployment Rate</u> | 5.2                      | 6             |
| Recent Job Growth        | -1.90%                   | -6.18%        |
| Future Job Growth        | 27.44%                   | 33.51%        |



In the 5-year period ending May 2021, employment growth was reported at -1.90% for the subject's zip code (29203). This negative employment growth was mainly due to the Covid 19 pandemic. The unemployment rate in this same time period was 5.20% (May 2021). During the Covid 19 pandemic the unemployment rate had spiked to 7.7% (April 2020), but has now subsided to 2.7% (May 2023).

The largest employers in this market area are the State of South Carolina and Prisma Health.

Property crime, which includes burglary, larceny-theft, motor vehicle theft, and arson for this zip code was 86.3. Violent crimes (murder and nonnegligent manslaughter, forcible rape, robbery, and aggravated assault) for the subject's zip code (29203) was 69.5 (Index 1 to 100). A review of crime statistics for the subje