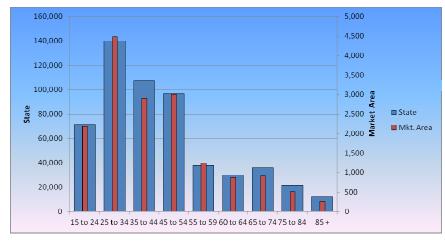

# 4 Executive Summary

The projected completion date of the proposed project is on or before 12/31/2025.

The market area consists of Census tracts 1, 2, 3, 4, 5, 6, 7, 9, 10, 11, 12, 104.03, 104.07, 104.12, 104.13, 105.01, 105.02, 106, 107.01, 107.02, 107.03, 108.03, 108.04, 108.05, 108.06, 109, 110, 111.01, 111.02, 112.01, and 112.02 in Richland County.