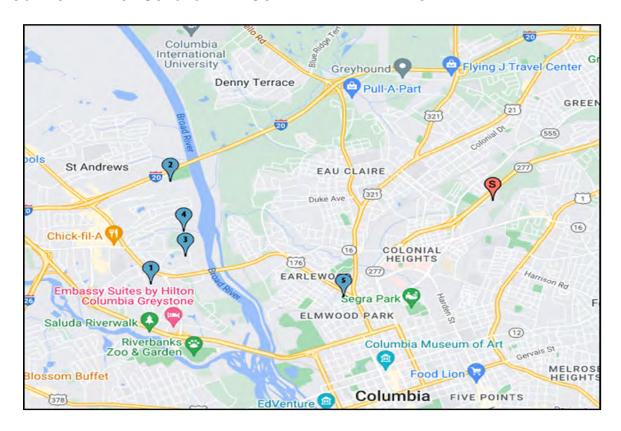

rfield     | Different unit mix         |
| River Ridge Apartments  | Different unit mix         |
| Veranda at North Main   | Different unit mix         |

# HOW COMPARABLE PROPERTIES WERE SELECTED (CONT.)

After applying the above criteria, we have found several properties that were considered similar to the subject. Based on information provided to the appraiser, none of the selected comparables are owned or managed by the entities having an identity of interest with the owner or management of the subject property.

Generally, the appraiser believes that the comparables are of good quality. All comparables are otherwise similar to the subject and the appraiser is confident that the adjustments made adequately valued the differences.

#### LOCATION MAP OF SUBJECT AND COMPARABLE RENTALS



A Rent Comparability Grid was prepared for each primary unit type. This is as follows:

17911

# ONE BEDROOM GRID - HUD FORM 92273 - As Is

|                                                          |