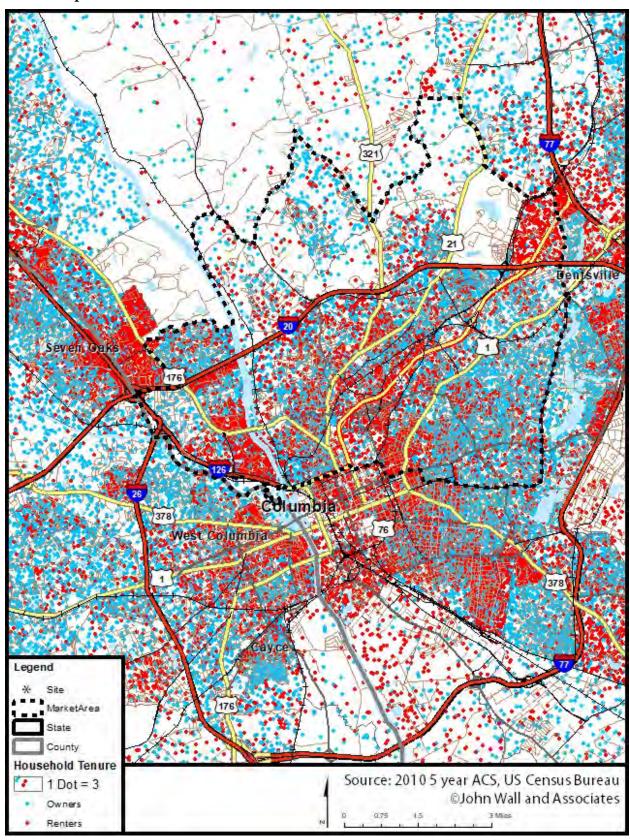

# 4 Executive Summary

The projected completion date of the proposed project is on or before 12/31/2025.

The market area consists of Census tracts 1, 2, 3, 4, 5, 6, 7, 9, 10, 11, 12, 104.03, 104.07, 104.12, 104.13, 105.01, 105.02, 106, 107.01, 107.02, 107.03, 108.03, 108.04, 108.05, 108.06, 109, 110, 111.01, 111.02, 112.01, and 112.02 in Richland County.