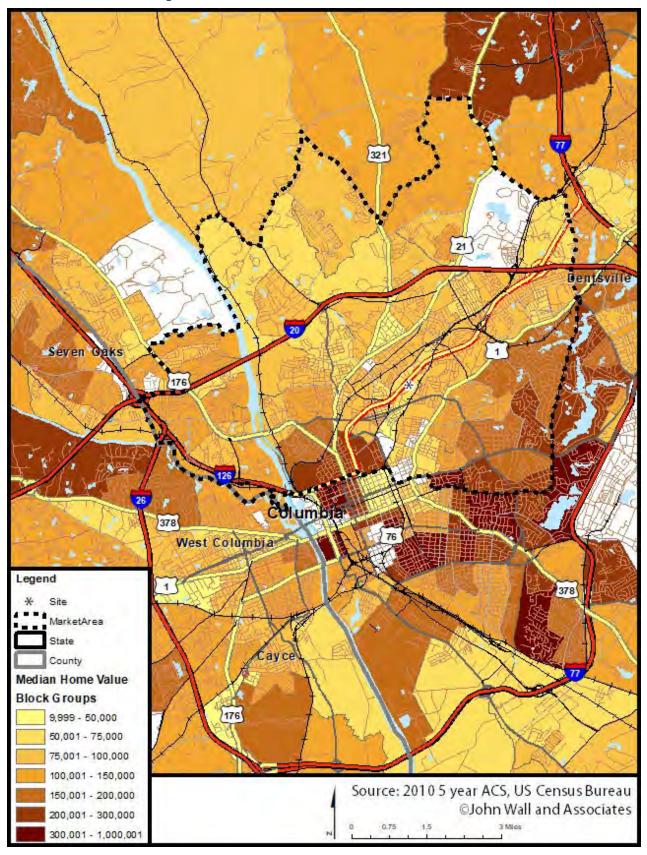

# 4 Executive Summary

The projected completion date of the proposed project is on or before 12/31/2025.

The market area consists of Census tracts 1, 2, 3, 4, 5, 6, 7, 9, 10, 11, 12, 104.03, 104.07, 104.12, 104.13, 105.01, 105.02, 106, 107.01, 107.02, 107.03, 108.03, 108.04, 108.05, 108.06, 109, 110, 111.01, 111.02, 112.01, and 112.02 in Richland County.