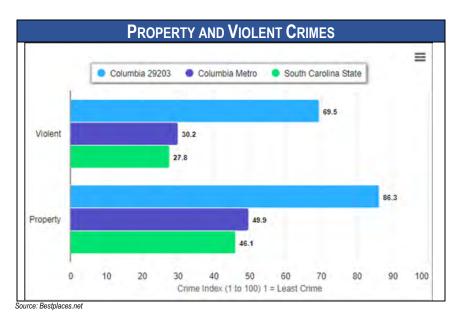

, employment growth was reported at -1.90% for the subject's zip code (29203). This negative employment growth was mainly due to the Covid 19 pandemic. The unemployment rate in this same time period was 5.20% (May 2021). During the Covid 19 pandemic the unemployment rate had spiked to 7.7% (April 2020), but has now subsided to 2.7% (May 2023).

The largest employers in this market area are the State of South Carolina and Prisma Health.

Property crime, which includes burglary, larceny-theft, motor vehicle theft, and arson for this zip code was 86.3. Violent crimes (murder and nonnegligent manslaughter, forcible rape, robbery, and aggravated assault) for the subject's zip code (29203) was 69.5 (Index 1 to 100). A review of crime statistics for the subject's zip code (29203) is as follows:



According to the graph above, the subject neighborhood experiences more crime than the typical neighborhood in South Carolina and the Columbia Metro. The subject neighborhood is considered a good location for an affordable housing project and it is noted that the rent estimate completed for the purpose of this RCS is based on preferences of the typical renter in this market area, rather than any specific age or income group.

#### PHOTOGRAPHS OF SUBJECT PROPERTY NEIGHBORHOOD



Typical residential use (taken 6/30/2022)



Typical residential use (taken 6/30/2022)

## PHOTOGRAPHS OF SUBJECT PROPERTY NEIGHBORHOOD (CONT.)



Residential use (taken 6/30/2022)



Typical commercial use (taken 6/30/2022)



Residential use (taken 6/30/2022)



Typical commercial use (taken 6/30/2022)

#### COV