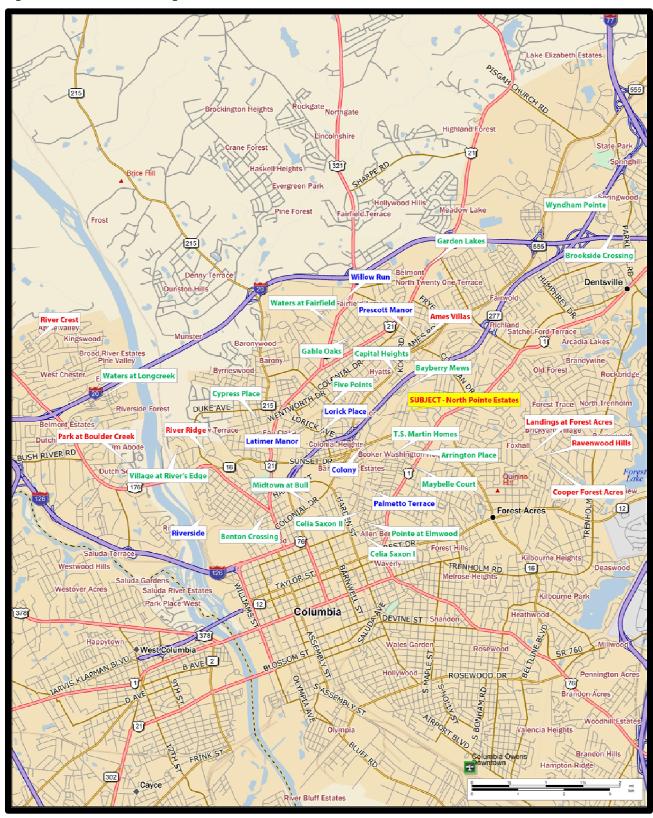

|                      |            |               |               |               |             |                  |                  |                  |      |              |        |                      |
| ©2009 John Wall and Associates          |                |                 |              |                       |               |                      |            |               |               |               |             |                  |                  |                  |      |              |        |                      |

# 14.10 Apartment Inventory

The apartment inventory follows this page. Summary information is shown for each apartment surveyed and detailed information is provided on individual property photo sheets.

# **Apartment Locations Map**



# APARTMENT INVENTORY Columbia, South Carolina (PCN: 22-082)

|               | ID# | Apartment Name                                                                                                | Year Built vac%       | Ef           | ficiency/<br>One Be | /Studio (e)<br>edroom |              | Two Bedi       | room              |              | Three Bed | Iroom             | Four Bedr       | oom         | COMMENTS                                                                                                                                                                                                                                                                              |
|---------------|-----|---------------------------------------------------------------------------------