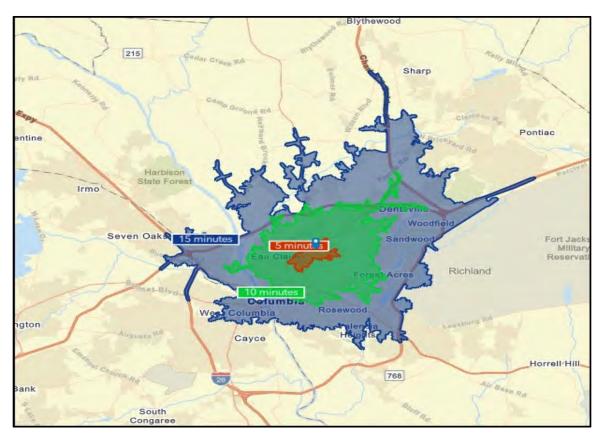

---------------------|---------------------------|--|
| One-bedroom units:   | \$90                      |  |
| Two-bedroom units:   | \$120                     |  |
| Three-bedroom units: | \$154                     |  |
| Four-bedroom units:  | \$129                     |  |

#### **DEFINITION OF SUBJECT'S MARKET AREA**

Columbia is located in the middle section of Richland County at the junction of Interstates 77 and 26. Columbia is the county seat of Richland County, state capital of South Carolina, and a commercial and residential center for the surrounding towns. The market area for the subject is defined by the city limits and the metropolitan statistical area (MSA). This is the area from which the subject would normally draw its applicants.

## MAP OF SUBJECTS PRIMARY MARKET AREA



#### **DESCRIPTION OF SUBJECT NEIGHBORHOOD**

Within a community, there is a marked tendency toward the grouping of land uses. The areas devoted to these various uses are termed "physical neighborhoods". Neighborhood use in this context is further defined as follows:

"A portion of a larger community, or an entire community, in which there is a homogenous grouping of inhabitants, buildings or business enterprises. Inhabitants of a neighborhood usually have a more than casual community of interests and a similarity of economic level or cultural background. Neighborhood boundaries may consist of well defined, natural or man-made barriers or they may be, more or less, well defined by distinct change in land use or in the character of the inhabitants."

Neighborhoods typically evolve through